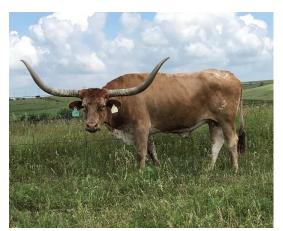

## **BL CLASSY TOMMIE**

Date of Birth: 03/24/2005 Registration 1: C231176

59794 Bob & Pam Loomis Breeder: Owner: 79002 IM ROCKIN I COMPANY

BL Classy Tommie is solid genetics, with her sire VJ Tommie and her dam BL Classy Ten. This is Butler greatness with solid productivity. Measuring 61 3/4" TTT and 78 1/2" Total Horn. We have a beautiful Red Bull HR heifer out of her, she is a great mom.